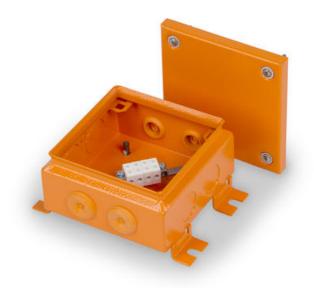

Ensto Vulcano steel fire protection junction boxes are manufactured from polyester painted mild steel. They meet the degree of protection of IP65 and impact resistance of IK09. The boxes are equipped with ceramic terminals.

Steel junction boxes in brief

- Available in three sizes
- Factory-mounted cable entries and fastening lugs
- Screw anchors for wall/ceiling installation included
- Terminal rail easy to mount/dismount
- Available with single terminal blocks or tapping terminals

## Contents of product package

- Enclosure base
- Cover
- Cover screws with gaskets and cage nuts
- Screw anchors for wall/ceiling mounting
- Terminal rail
- Terminal rail mounting screws
- Ceramic terminals
- PE terminal(s)
- Rubber grommets
- Accessories for earthing the cover